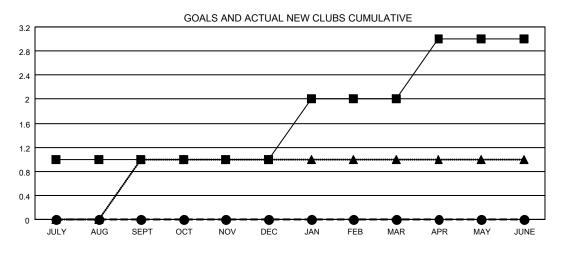

## Multiple District 29

**LOCATION: WEST VIRGINIA** 

|               | Club          | s           |               | Members  RESULTS FOR 2019-2020 |                           |                         |                                              |  |
|---------------|---------------|-------------|---------------|--------------------------------|---------------------------|-------------------------|----------------------------------------------|--|
|               | RESULTS FOR   | R 2019-2020 |               |                                |                           |                         |                                              |  |
| QUARTER       | NEW CLUB GOAL | NEW CLUBS   | DROPPED CLUBS | QUARTER                        | MEMBER GROWTH NET<br>GOAL | MEMBER GROWTH<br>ACTUAL | DROPPED MEMBERS ACTUAL (including transfers) |  |
| JULY/AUG/SEPT | 1             | 0           | 1             | JULY/AUG/SEPT                  | 22                        | 83                      | 115                                          |  |
| OCT/NOV/DEC   | 0             | 0           | 0             | OCT/NOV/DEC                    | 22                        | 0                       | 0                                            |  |
| JAN/FEB/MAR   | 1             | 0           | 0             | JAN/FEB/MAR                    | 22                        | 0                       | 0                                            |  |
| APR/MAY/JUNE  | 1             | 0           | 0             | APR/MAY/JUNE                   | 23                        | 0                       | 0                                            |  |