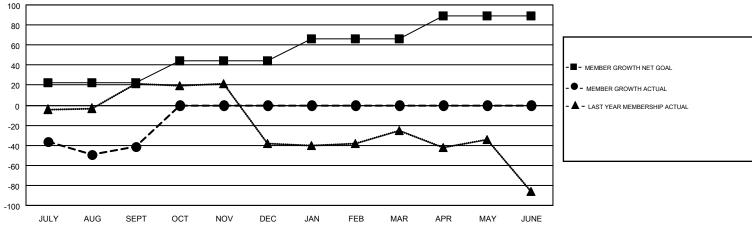

## Multiple District 29

**LOCATION: WEST VIRGINIA** 

|               | Club          | s           |               | Members  RESULTS FOR 2019-2020 |                           |                         |                                              |  |
|---------------|---------------|-------------|---------------|--------------------------------|---------------------------|-------------------------|----------------------------------------------|--|
|               | RESULTS FOR   | R 2019-2020 |               |                                |                           |                         |                                              |  |
| QUARTER       | NEW CLUB GOAL | NEW CLUBS   | DROPPED CLUBS | QUARTER                        | MEMBER GROWTH NET<br>GOAL | MEMBER GROWTH<br>ACTUAL | DROPPED MEMBERS ACTUAL (including transfers) |  |
| JULY/AUG/SEPT | 1             | 0           | 1             | JULY/AUG/SEPT                  | 22                        | 83                      | 115                                          |  |
| OCT/NOV/DEC   | 0             | 0           | 0             | OCT/NOV/DEC                    | 22                        | 0                       | 0                                            |  |
| JAN/FEB/MAR   | 1             | 0           | 0             | JAN/FEB/MAR                    | 22                        | 0                       | 0                                            |  |
| APR/MAY/JUNE  | 1             | 0           | 0             | APR/MAY/JUNE                   | 23                        | 0                       | 0                                            |  |